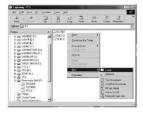

### 1. Firmware upgrade

- Enter the control mode by clicking and ho ding the "MENU" Button
- Select the DOWNLOAD after entering the GENERAL Mode using the (+) or (-) Button

(Connected LCD screen)

- Now, the product is ready to be upgraded, and install the driver in the computer according to the following guideline after inserting the CD provided with the product.
  - \* Caution: Do not insert the product in the USB Port yet.

    When inserting the product unless the driver s installed, the computer may not recognize the product

### 2. How to Install

- Insert the CD provided with the product in the CD-ROM.
- Installation guide program is automatically loaded.

(When the program is not automatically executed according to system environment, execute the program using the H-F2563.exe stored in the CD)

- Click the Non USB Driver Install. DOS Screen appears and driver installation procedure is completed.
- Once Nan USB Driver installation is completed, click the Chkcopy of guide program after inserting the Player in the USB Port.

(Connected LCD screen)

**Caution**: For the WIN98/SE user, install the 98 driver. You are required to reboot the computer for some cases.

(CHKCOPY program)

- Main File: Means all operating execution files installed in the product. Font File: Un code font file of LCD.
  - a. Operates main flle (main.b.n) in upgrade folder
  - b. Use the font file when the font disappears, or you want to use other fonts.
- \* Caution: Above upgrading process is not available if the serial number of device does not appear.
- \* Concurrent upgrading of boot file and main fie is available. However, you need to upgrade the font file individually.
- Once upgrading procedure is completed, the product becomes rebooting and it is released in the DOWNLOAD Mode.
- For the additional uploading of functions, reconnect the product to the USB Port after disconnecting the product from USB Port and selecting the DOWNLOAD Mode.
- When upgrading procedure is completed, you may use the product with the improved functions.